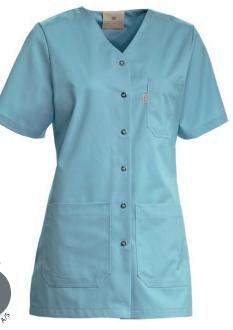

## 1360741 LADIES' TUNIC (Ordernumber: 1360741-0021)

Beautiful waisted tunic with a good length that covers the behind nicely. The sleeves cover the upper arms with a nice and trendy appearance. The model has long slits in the sides for optimal freedom of movement. The decent sized V-neck makes the neck and face appear a little slimmer. The model has one chest pocket and two hip pockets with key straps. As an extra nice feature a handy pocket for the mobile phone is placed inside the right hip pocket.

### **FACTS:**

- Key straps inside the hip pockets
- Pencil strap inside the chest pocket
- Mobile and chest pocket which meet users' present needs
- Slits for better comfort
- FlexFix press buttons
- V-neck makes the neck and face appear a little slimmer
- Comes in a wide spectrum of colours, to match different trousers