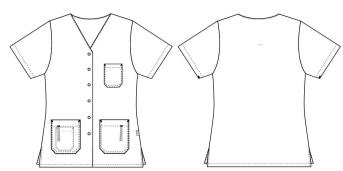

## 1360741 LADIES' TUNIC (Ordernumber: 1360741-0021)

Beautiful waisted tunic with a good length that covers the behind nicely. The sleeves cover the upper arms with a nice and trendy appearance. The model has long slits in the sides for optimal freedom of movement. The decent sized V-neck makes the neck and face appear a little slimmer. The model has one chest pocket and two hip pockets with key straps. As an extra nice feature a handy pocket for the mobile phone is placed inside the right hip pocket.

### **FACTS:**

- Key straps inside the hip pockets
- Pencil strap inside the chest pocket
- Mobile and chest pocket which meet users' present needs
- Slits for better comfort
- FlexFix press buttons
- V-neck makes the neck and face appear a little slimmer
- Comes in a wide spectrum of colours, to match different trousers