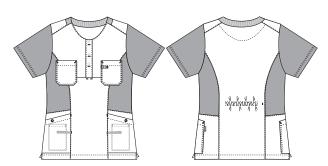

## 1470429 LADIES' SMOCK (Ordernumber: 1470429-0011)

Feminine ladies' smock with fine details. Constructed stretch at both the front and back provides excellent stability and comfort. The top features a hidden waist adjustment at the back, allowing for an individualized fit. The tunic has a good length that covers the hips and back in all work situations. Side slits enhance comfort and freedom of movement.

### FACTS:

- Key straps inside the hip pockets
- Pencil strap inside the chest pocket
- Mobile and chest pocket which meet users' present needs
- All pockets are fitted with press buttons to secure pocket contents
- Stretchable back with inner waist adjustment in the ladies' models
- Second quality in stretch for better comfort
- Tested and proven very high breathability