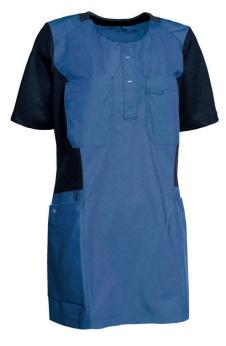

## 1470429 LADIES' SMOCK (Ordernumber: 1470429-0011)

Feminine ladies' smock with fine details. Constructed stretch at both the front and back provides excellent stability and comfort. The top features a hidden waist adjustment at the back, allowing for an individualized fit. The tunic has a good length that covers the hips and back in all work situations. Side slits enhance comfort and freedom of movement.

### FACTS:

- Key straps inside the hip pockets
- Pencil strap inside the chest pocket
- Mobile and chest pocket which meet users' present needs
- All pockets are fitted with press buttons to secure pocket contents
- Stretchable back with inner waist adjustment in the ladies' models
- Second quality in stretch for better comfort
- Tested and proven very high breathability