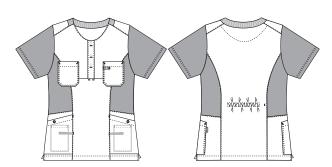

## 1470429 LADIES' SMOCK (Ordernumber: 1470429-0054)

Feminine ladies' smock with fine details. Constructed stretch at both the front and back provides excellent stability and comfort. The top features a hidden waist adjustment at the back, allowing for an individualized fit. The tunic has a good length that covers the hips and back in all work situations. Side slits enhance comfort and freedom of movement.

### FACTS:

- Key straps inside the hip pockets
- Pencil strap inside the chest pocket
- Mobile and chest pocket which meet users' present needs
- All pockets are fitted with press buttons to secure pocket contents
- Stretchable back with inner waist adjustment in the ladies' models
- Second quality in stretch for better comfort
- Tested and proven very high breathability

#### FINISHED MEASURES BEFORE WASHING:

|   | Stamping size    | 2XS  | XS   | S    | М    | L    | XL   | 2XL  | 3XL  | 4XL  | 5XL  | 6XL  | Tolerance  |
|---|------------------|------|------|------|------|------|------|------|------|------|------|------|------------|
| Α | 1/2 Chest width  | 44   | 48   | 52   | 56   | 60   | 66   | 72   | 78   | 84   | 90   | 96   | +/- 1,5 cm |
| В | 1/2 Bottom width | 44   | 48   | 52   | 56   | 60   | 66   | 72   | 78   | 84   | 90   | 96   | +/- 1,5 cm |
| С | Back length      | 70,5 | 71,5 | 72,5 | 73,5 | 74,5 | 75,5 | 76,5 | 77,5 | 78,5 | 79,5 | 80,5 | +/- 1,5 cm |
| D | Sleeve length    | 24   | 24,5 | 25   | 25,5 | 26   | 26,5 | 27   | 28   | 29   | 30   | 31   | +/- 1,0 cm |