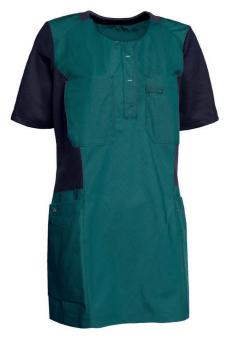

## 1470429 LADIES' SMOCK (Ordernumber: 1470429-0054)

Feminine ladies' smock with fine details. Constructed stretch at both the front and back provides excellent stability and comfort. The top features a hidden waist adjustment at the back, allowing for an individualized fit. The tunic has a good length that covers the hips and back in all work situations. Side slits enhance comfort and freedom of movement.

### FACTS:

- Key straps inside the hip pockets
- Pencil strap inside the chest pocket
- Mobile and chest pocket which meet users' present needs
- All pockets are fitted with press buttons to secure pocket contents
- Stretchable back with inner waist adjustment in the ladies' models
- Second quality in stretch for better comfort
- Tested and proven very high breathability