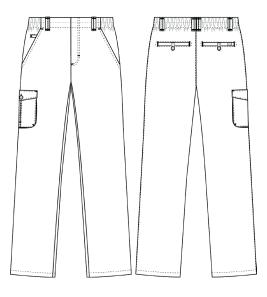

# 5050212 UNISEX PULL-ON CHINO (Ordernumber: 5050212-0011)

Pull-on chinos with ideal fit and a very nice silhouette. Elastic throughout the waistband which provides a good comfortable stretch. Closable pocket on the thigh.

## Smart details

- Elastic at the waist in pull-on pants
- Closable cargo pocket on the thigh
- Buttoned back pockets
- Bartack in contrast colour
- Fashionable contrast bindings inside the pants

QUALITY: 65/35% polyester/cotton - 210 g/m<sup>2</sup> STOCK SIZES: XS - 4XL CERTIFICERING & OUR ICONS: