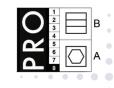

#### FINISHED MEASURES BEFORE WASHING:

| _   |                             | 64   | 70   | 80   | 88   | 96    | 104  | 112   | 120  | 128   | 136  | 144   | ٦          |
|-----|-----------------------------|------|------|------|------|-------|------|-------|------|-------|------|-------|------------|
|     | Stamping size               | 2XS  | XS   | S    | М    | L     | XL   | 2XL   | 3XL  | 4XL   | 5XL  | 6XL   | Tolerance  |
| Α   | 1/2 Waist width             | 30   | 33   | 36   | 39   | 43    | 47   | 50    | 54   | 58    | 61   | 65    | +/- 2,0 cm |
| В   | 1/2 Hip width               | 46,2 | 49,2 | 52,3 | 55,5 | 59,8  | 63,6 | 67,8  | 71,6 | 75,7  | 79,8 | 84    | +/- 1,5 cm |
| E1* | Rise (Help measure for hip) | 15   | 15   | 15   | 15   | 15    | 17   | 17    | 17   | 17    | 17   | 17    |            |
| С   | Side length                 | 101  | 102  | 103  | 104  | 105,5 | 107  | 108,5 | 110  | 111,5 | 113  | 114,5 | +/- 2,0 cm |
| D   | Inseam length               | 82   | 82   | 82   | 82   | 82    | 82   | 82    | 82   | 82    | 82   | 82    | +/- 1,5 cm |