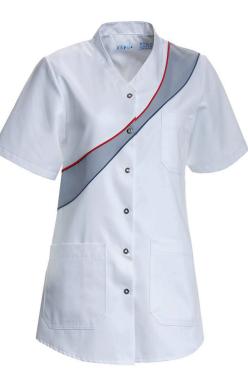

## 1160331 LADIES' TUNIC W. COTTON ON

(Ordernumber: 1160331-0108)

This tunic has two hip pockets. The left one has a practical key loop, while the right one has a useful double pocket. The tunic has a left breast pocket for a ballpoint pen, name badge, etc. It has an external neck loop. It has side slits for increased freedom of movement and fastens at the front with snap fasteners. This style has flex fix fasteners specially developed for industrial washing.

#### FACTS:

- Good spacious pockets
- Exterior neck strap
- Mobile pocket and key strap in hip pocket
- Slits for better comfort
- Nice and practical colour combination

QUALITY: 50/50% polyester/cotton - 215 g/m<sup>2</sup> STOCK SIZES: XS - 4XL (5XL - 6XL special order)