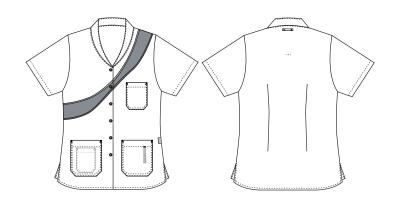

## 1160331 LADIES' TUNIC W. COTTON ON

(Ordernumber: 1160331-0108)

This tunic has two hip pockets. The left one has a practical key loop, while the right one has a useful double pocket. The tunic has a left breast pocket for a ballpoint pen, name badge, etc. It has an external neck loop. It has side slits for increased freedom of movement and fastens at the front with snap fasteners. This style has flex fix fasteners specially developed for industrial washing.

#### FACTS:

- Good spacious pockets
- Exterior neck strap
- Mobile pocket and key strap in hip pocket
- Slits for better comfort
- Nice and practical colour combination

QUALITY: 50/50% polyester/cotton - 215 g/m<sup>2</sup> STOCK SIZES: XS - 4XL (5XL - 6XL special order)