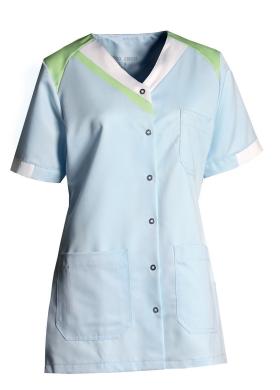

## 136115100 BEAUTIFULLY WAISTED TUNIC (Ordernumber: 136115100-13)

Beautifully waisted tunic with good length covering hips nicely. Sleeves cover upper arms with nice modern appearance. The model has long slits at sides for optimal freedom of movement. The decent sized V-neck makes the neck and face appear a little slimmer. The model has one chest pocket with strap for pen or ID-card and two hip pockets with key straps. As an extra nice feature, a handy pocket for mobile phone is placed inside right hip pocket.

## COLOURS:

11-Navy/ 13-Light Light Green/ Blue/White/ Blue Green

60-Red/ 59-Light Green/Navy/ Navy/ Light Blue Grey

64-Bordeaux/ Red/ Orange

- Two deep hip pockets
- Key straps inside both hip pockets
- Mobile pocket inside one hip pocket
- Feminine shape and fit