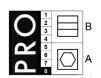

# FINISHED MEASURES BEFORE WASHING:

|   |                  | 40   | 44   | 48   | 52   | 56   | 60 | 64   | 68  | 72   | 76  | 80   |            |
|---|------------------|------|------|------|------|------|----|------|-----|------|-----|------|------------|
|   | Stamping size    | 2XS  | XS   | S    | М    | L    | XL | 2XL  | 3XL | 4XL  | 5XL | 6XL  | Tolerance  |
| Α | 1/2 Chest width  | 50   | 54   | 58   | 62   | 66   | 71 | 76   | 81  | 86   | 91  | 96   | +/- 1,5 cm |
| В | 1/2 Bottom width | 50   | 54   | 58   | 62   | 66   | 71 | 76   | 81  | 86   | 91  | 96   | +/- 1,5 cm |
| С | Back length      | 75   | 76   | 77   | 78   | 79   | 80 | 81   | 82  | 83   | 84  | 85   | +/- 1,5 cm |
| D | Sleeve length    | 27,1 | 27,2 | 27,3 | 27,4 | 27,5 | 28 | 28,5 | 29  | 29,5 | 30  | 30,5 | +/- 1,0 cm |