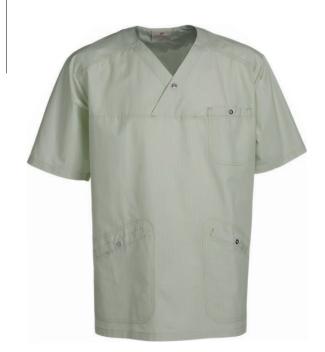

## 5470039 UNISEX SMOCK (Ordernumber: 5470039-0501)

Unisex smock with a straight cut fit. This combined with the sides slits, you get perfect flexibility. The model has nice spacy pockets with mobil pocket and key strap. The breast pocket has a pencil strap.

#### FACTS:

- Inner key strap inside hip pockets
- Long side slits for better comfort
- Extra light fabric
- Smart spacious pockets
- High comfort fabric
- Beautiful pastel range of a smoothly striped fabric