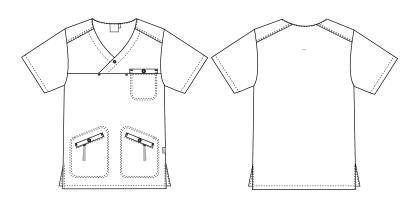

## 5470039 UNISEX SMOCK (Ordernumber: 5470039-0501)

Unisex smock with a straight cut fit. This combined with the sides slits, you get perfect flexibility. The model has nice spacy pockets with mobil pocket and key strap. The breast pocket has a pencil strap.

#### FACTS:

- Inner key strap inside hip pockets
- Long side slits for better comfort
- Extra light fabric
- Smart spacious pockets
- High comfort fabric
- Beautiful pastel range of a smoothly striped fabric