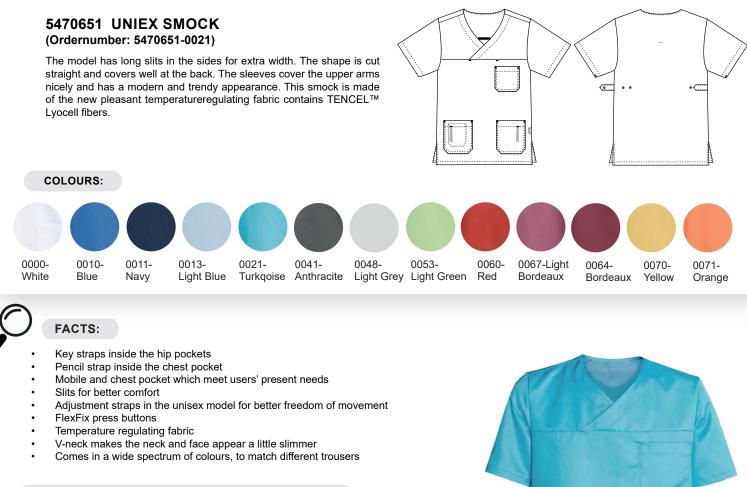

## Charisma Premium

QUALITY: 50/50% polyester/TENCEL™ Lyocell - 200 g/m<sup>2</sup> STOCK SIZES: XS - 4XL (5XL - 6XL special order) CERTIFICERING & OUR ICONS:

TENCEL<sup>™</sup> is a trademark of Lenzing AG .