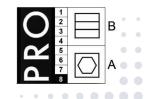

## FINISHED MEASURES BEFORE WASHING:

|   |                  | 40   | 44   | 48   | 52   | 56   | 60   | 64   | 68   | 72   | 76   | 80   | 1          |
|---|------------------|------|------|------|------|------|------|------|------|------|------|------|------------|
|   | Stamping size    | 2XS  | XS   | S    | М    | L    | XL   | 2XL  | 3XL  | 4XL  | 5XL  | 6XL  | Tolerance  |
| Α | 1/2 Chest width  | 47   | 51   | 55   | 59   | 63   | 68   | 73   | 78   | 83   | 88   | 93   | +/- 1,5 cm |
| В | 1/2 Bottom width | 48,5 | 52,5 | 56,5 | 60,5 | 64,5 | 69,5 | 74,5 | 79,5 | 84,5 | 89,5 | 94,5 | +/- 1,5 cm |
| С | Back length      | 74,5 | 75,5 | 76,5 | 77,5 | 78,5 | 79,5 | 80,5 | 81,5 | 82,5 | 83,5 | 84,5 | +/- 1,5 cm |
| D | Sleeve length    | 26   | 27   | 28   | 29   | 30   | 31   | 32   | 33   | 34   | 35   | 36   | +/- 1,0 cm |