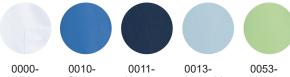

# Heart

# 1051391 PULL-ON

(Ordernumber: 1051391-0053)

These pull-on trousers have a great cut with relaxed and comfortable fit. The style has elastic waist and drawstring for individual adjustment and high flexibility. Two roomy front pockets, a practical back pocket and the large thigh pocket secure high functionality.



#### **COLOURS:**







Navy

Light blue

Light green



0064-Bordeaux



## FACTS:

- Classic silhouette and roomy fit
- Elastic waist with drawstring for individual adjustment
- Two roomy front pockets
- One practical back pocket
- One large thigh pocket
  Quality tested and proven very high breathability

QUALITY: 50/50% polyester/TENCEL™ - 195 g/m<sup>2</sup>

STOCK SIZES: XS - 4XL

**CERTIFICERING & OUR ICONS:** 



**STANDARD** 100

2076-306 DTI



**STeP** 



**MADE IN GREEN** CB3VTM7MXY

DTI













#### FINISHED MEASURES BEFORE WASHING:

|     | Stamping size               | 2XS  | XS  | S    | М    | L     | XL   | 2XL   | 3XL  | 4XL  | 5XL   | 6XL  | Tolerance  |
|-----|-----------------------------|------|-----|------|------|-------|------|-------|------|------|-------|------|------------|