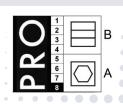

#### FINISHED MEASURES BEFORE WASHING:

|     | Stamping size               | 2XS  | XS  | S    | М    | L     | XL   | 2XL   | 3XL  | 4XL  | 5XL   | 6XL  | Tolerance  |
|-----|-----------------------------|------|-----|------|------|-------|------|-------|------|------|-------|------|------------|
| Α   | 1/2 Waist width             | 31,9 | 34  | 36,1 | 38,5 | 42    | 45,9 | 49,7  | 53,6 | 57,4 | 61,3  | 65,1 | +/- 2,0 cm |
| В   | 1/2 Hip width               | 13   | 49  | 52   | 55,5 | 59    | 64   | 69    | 74   | 79   | 79    | 89   | +/- 1,5 cm |
| E1* | Rise (Help measure for hip) | 21   | 22  | 23   | 24   | 25    | 26,4 | 27,7  | 29,1 | 30,4 | 31,8  | 33,1 |            |
| С   | Side length                 | 100  | 101 | 102  | 103  | 104,5 | 106  | 107,5 | 109  | 111  | 112,5 | 114  | +/- 2,0 cm |
| D   | Inseam length               | 79   | 79  | 79   | 79   | 79    | 79   | 79    | 79   | 79   | 79    | 79   | +/- 1,5 cm |