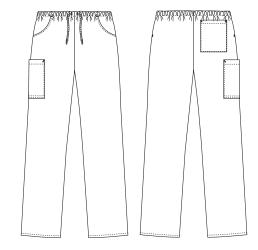

# 1051391 PULL-ON

(Ordernumber: 1051391-0053)

These pull-on trousers have a great cut with relaxed and comfortable fit. The style has elastic waist and drawstring for individual adjustment and high flexibility. Two roomy front pockets, a practical back pocket and the large thigh pocket secure high functionality.

## FACTS:

- Classic silhouette and roomy fit
- Elastic waist with drawstring for individual adjustment
- Two roomy front pockets
- One practical back pocket
- One large thigh pocket
  Quality tested and proven very high breathability