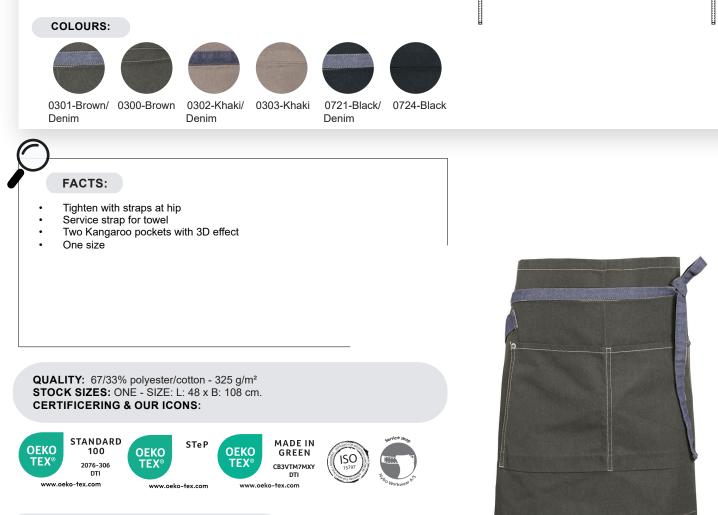

## 3181171 TIE APRON (Ordernumber: 3181171-0301)

Functional tie apron inspired by traditional Nordic workwear and designed for the chefs and waiters of today. The apron has contrast details with denim and can be tied at front or back depending what look you want. It is designed with a tunnel at top, so straps can be protected during wash and avoid being tangled and torn during the process. At front is a service strap, for handy placement of hand towels when working in dining area and in kitchen. Two kangaroo pockets with 3D effect for extra volume will hold all needed devises when serving and helping customers. Quality is traditional heavy-duty canvas weave, which is highly durable and will grow softer and more beautiful for each wash.

## FINISHED MEASURES BEFORE WASHING:

One - Size

Please note: Final measures will depend on tolerance in garment making (See above) and measuring method (+/- o.5 cm) Also note: Washing and drying conditions in industrial laundering can further more give a shrinkage up to 3-5% (Depending of material) All models meet the requirements industrial laundry. Washing instructions on our homepage www.nybo.com