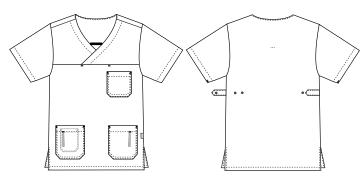

## 5470651 SMOCK, TENCEL™ (Ordernumber: 5470651-0010)

The model has long slits in the sides for extra width. The shape is cut straight and covers well at the back. The sleeves cover the upper arms nicely and has a modern and trendy appearance. Produced in the pleasant temprature regulating fabric TENCEL™.

FACTS:

- Key straps inside the hip pockets
- Pencil strap inside the chest pocket
- · Mobile and chest pocket which meet users' present needs
- Slits for better comfort
- Adjustment straps in the unisex model for better freedom of movement
- FlexFix press buttons
- Temperature regulating fabric
- V-neck makes the neck and face appear a little slimmer
- Comes in a wide spectrum of colours, to match different trousers