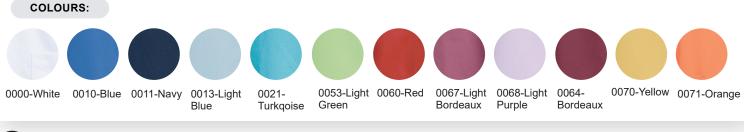

FACTS:

- Key straps inside the hip pockets
- Pencil strap inside the chest pocket
- · Mobile and chest pocket which meet users' present needs
- Slits for better comfort
- Adjustment straps in the unisex model for better freedom of movement
- FlexFix press buttons
- Temperature regulating fabric
- V-neck makes the neck and face appear a little slimmer
- Comes in a wide spectrum of colours, to match different trousers