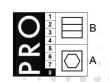

### FINISHED MEASURES BEFORE WASHING:

|   |                  | 40  | 44 | 48 | 52 | 56 | 60 | 64  | 68  | 72  | 76  | 80  |            |
|---|------------------|-----|----|----|----|----|----|-----|-----|-----|-----|-----|------------|
|   | Stamping size    | 2XS | XS | S  | М  | L  | XL | 2XL | 3XL | 4XL | 5XL | 6XL | Tolerance  |
| Α | 1/2 Chest width  | 48  | 52 | 56 | 60 | 64 | 69 | 74  | 79  | 84  | 89  | 94  | +/- 1,5 cm |
| В | 1/2 Bottom width | 48  | 52 | 56 | 60 | 64 | 69 | 74  | 79  | 84  | 89  | 94  | +/- 1,5 cm |
| С | Back length      | 79  | 80 | 81 | 82 | 83 | 84 | 85  | 86  | 87  | 88  | 89  | +/- 1,5 cm |
| D | Sleeve length    | 28  | 28 | 28 | 28 | 28 | 28 | 28  | 28  | 28  | 28  | 28  | +/- 1,0 cm |