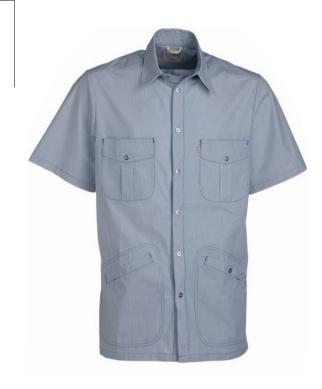

## 5360029 UNISEX TUNIC/SHIRT

(Ordernumber: 5360029-0200)

This shirt can be worn by both men and women. The cut is straight and it offers good length at the back. The waistline can be adjusted with elastic at the back. It has two practical hip pockets with a key loop at the bottom and space for a notepad or a smartphone, for example, and two breast pockets with pen loop on the left side. This style has a smart lapel.

#### **COLOURS:**

0200-Blue striped

Green striped Pink striped