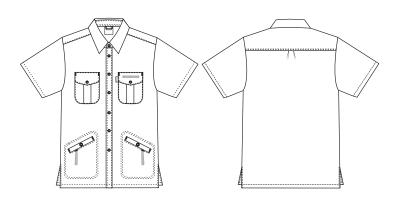

## 5360029 UNISEX TUNIC/SHIRT

(Ordernumber: 5360029-0200)

This shirt can be worn by both men and women. The cut is straight and it offers good length at the back. The waistline can be adjusted with elastic at the back. It has two practical hip pockets with a key loop at the bottom and space for a notepad or a smartphone, for example, and two breast pockets with pen loop on the left side. This style has a smart lapel.

#### FACTS:

- Inner key strap inside hip pockets
- Long side slits for better comfort
- Extra light fabric
- Smart spacious pockets
- High comfort fabric
- Beautiful pastel range of a smoothly striped fabric