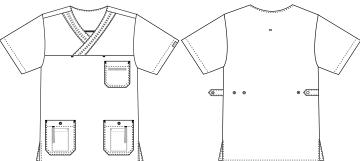

### (Ordernumber: 5470449-0013)

The perfect all-round smock for men and women. Adjustable in the back. Signals both competence and careness. Perfect for employees within the care and service - area.

## FACTS:

COLOURS:

- Key straps inside the hip pockets
- Pencil strap inside the chest pocket
- · Mobile and chest pocket which meet users' present needs
- All pockets are fitted with press buttons to secure pocket contents
- Stretchable back with inner waist adjustment in the ladies' models
- Adjustment straps in the unisex model
- Tested and proven very high breathability