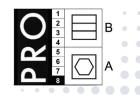

#### FINISHED MEASURES BEFORE WASHING:

|   |                  | 40   | 44   | 48   | 52   | 56   | 60   | 64   | 68   | 72   | 76   | 80   |            |
|---|------------------|------|------|------|------|------|------|------|------|------|------|------|------------|
|   | Stamping size    | 2XS  | XS   | S    | М    | L    | XL   | 2XL  | 3XL  | 4XL  | 5XL  | 6XL  | Tolerance  |
| Α | 1/2 Chest width  | 47   | 51   | 55   | 59   | 63   | 68   | 73   | 78   | 83   | 88   | 93   | +/- 1,5 cm |
| В | 1/2 Bottom width | 49   | 53   | 57   | 61   | 65   | 70   | 75   | 80   | 85   | 90   | 95   | +/- 1,5 cm |
| С | Back length      | 74,5 | 75,5 | 76,5 | 77,5 | 78,5 | 79,5 | 80,5 | 81,5 | 82,5 | 83,5 | 84,5 | +/- 1,5 cm |
| D | Sleeve length    | 25,5 | 26,5 | 27,5 | 28,5 | 29,5 | 30,5 | 31,5 | 32,5 | 33,5 | 34,5 | 35,5 | +/- 1,0 cm |