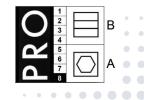

## FINISHED MEASURES BEFORE WASHING:

| - |                  | 34   | 38   | 42   | 46   | 50   | 54   | 58   | 62   |            |
|---|------------------|------|------|------|------|------|------|------|------|------------|
|   | Stamping size    | XS   | S    | М    | L    | XL   | 2XL  | 3XL  | 4XL  | Tolerance  |
| Α | 1/2 Chest width  | 46,5 | 50,5 | 54,5 | 59,5 | 65,5 | 71,5 | 77,5 | 83,5 | +/- 1,5 cm |
| В | 1/2 Bottom width | 55   | 57,5 | 63   | 68   | 74   | 80   | 86   | 92   | +/- 1,5 cm |
| С | Back length      | 86   | 89   | 89   | 89   | 92   | 92   | 95   | 95   | +/- 1,5 cm |
| D | Sleeve length    | 27,5 | 28,5 | 29,5 | 30,5 | 31,5 | 32,5 | 33,5 | 34,5 | +/- 1,0 cm |