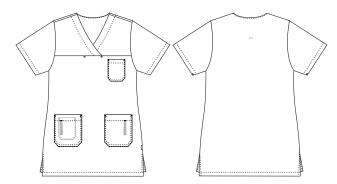

## 1470241 DRESS (Ordernumber: 1470241-0064)

Dress with rounded neck opening. The model is beautifully waisted with a convenient length just above the knees. This feminine dress is a stylish fresh alternative to a standard tunic length to be worn with either pants or leggings. The model has one chest pocket and two hip pockets with key straps. As an extra nice feature a handy pocket for the mobile phone is placed inside the right hip pocket.

- Key straps inside the hip pockets
- Pencil strap inside the chest pocket
- Mobile and chest pocket which meet users' present needs
- Slits for better comfort
- V-neck makes the neck and face appear a little slimmer
- Comes in a wide spectrum of colours, to match different trousers