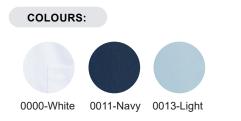

FACTS:

- Key straps inside the hip pockets
- Pencil strap inside the chest pocket
- Mobile and chest pocket which meet users' present needs
- Slits for better comfort
- Adjustment straps in the unisex model for better freedom of movement
- FlexFix press buttons
- Temperature regulating fabric
- · Comes in a wide spectrum of colours, to match different trousers