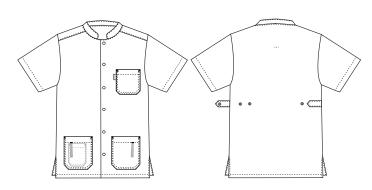

## 5360211 UNISEX TUNIC/SHIRT (Ordernumber: 5360211-0000)

Elegant unisex tunic/shirt with two spacy hip pockets with key straps and a chest pocket on the left side. It has adjustable straps in the back and side slits for a perfect fit and flexibily.

FACTS:

- Key straps inside the hip pockets
- Pencil strap inside the chest pocket
- Mobile and chest pocket which meet users' present needs
- Slits for better comfort
- Adjustment straps in the unisex model for better freedom of movement
- FlexFix press buttons
- Temperature regulating fabric
- · Comes in a wide spectrum of colours, to match different trousers