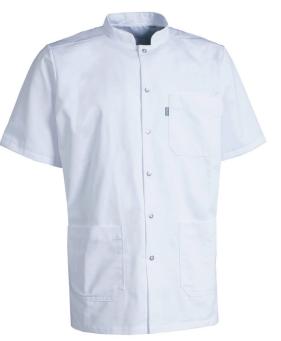

## 5360211 UNISEX TUNIC/SHIRT (Ordernumber: 5360211-0000)

Elegant unisex tunic/shirt with two spacy hip pockets with key straps and a chest pocket on the left side. It has adjustable straps in the back and side slits for a perfect fit and flexibily.

FACTS:

- Key straps inside the hip pockets
- Pencil strap inside the chest pocket
- Mobile and chest pocket which meet users' present needs
- Slits for better comfort
- Adjustment straps in the unisex model for better freedom of movement
- FlexFix press buttons
- Temperature regulating fabric
- · Comes in a wide spectrum of colours, to match different trousers