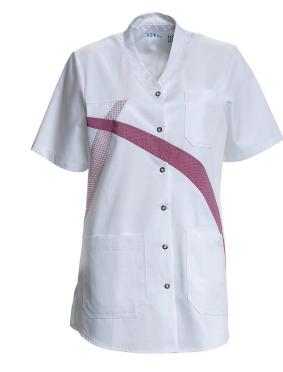

## 1160351 LADIES' TUNIC (Ordernumber: 1160351-0103)

This tunic has two hip pockets. The left hip pocket has a practical key loop, and the right pocket has a useful double pocket. The tunic has a left breast pocket for a ballpoint pen, name badge, etc. It has an external neck loop for hanging and fastens at the front with snap fasteners.

### FACTS:

- Good spacious pockets
- Exterior neck loop
- Key straps inside hip pocket
- Mobile phone pocket in right side hip pocket
- Slits for better comfort
- Nice and practical colour combination

QUALITY: 50/50% polyester/cotton - 215 g/m<sup>2</sup> STOCK SIZES: XS - 4XL (5XL - 6XL special order)