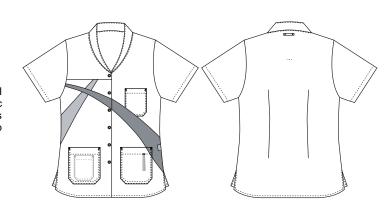

## 1160351 LADIES' TUNIC (Ordernumber: 1160351-0103)

This tunic has two hip pockets. The left hip pocket has a practical key loop, and the right pocket has a useful double pocket. The tunic has a left breast pocket for a ballpoint pen, name badge, etc. It has an external neck loop for hanging and fastens at the front with snap fasteners.

### FACTS:

- Good spacious pockets
- Exterior neck loop
- Key straps inside hip pocket
- Mobile phone pocket in right side hip pocket
- Slits for better comfort
- Nice and practical colour combination

QUALITY: 50/50% polyester/cotton - 215 g/m<sup>2</sup> STOCK SIZES: XS - 4XL (5XL - 6XL special order)