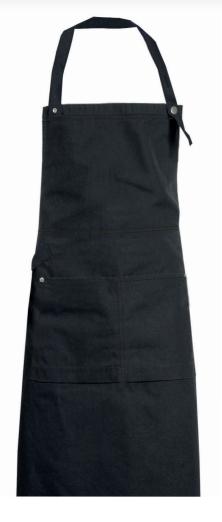

## 6100811 BOILER APRON (Ordernumber: 6100811-0724)

Functional boiler apron inspired by traditional Nordic workwear and designed for the chefs and waiters of today. The apron has adjustable neck strap and can be tied at front or back depending what look you want. At front is a service strap, for handy placement of hand towels when working in dining area and in kitchen. Two kangaroo pockets with 3D effect for extra volume will hold all needed devises when serving and helping customers.

### FACTS:

- Neck strap with adjustable length
- Tighten with straps at hip
- Service strap for towel
- Two Kangaroo pockets with 3D effect
- One size

QUALITY: 67/33% polyester/cotton - 325 g/m² STOCK SIZES: ONE - SIZE: L:90,5 x W:70 cm