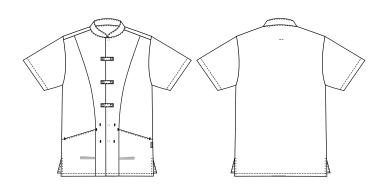

### 5360251 UNISEX TUNIC/SHIRT (Ordernumber: 5360251-0072)

Minimalistic unisex busseronne with Asian-inspired closure at the front. Elegant collar accentuates a calm and streamlined look. Short sleeves emphasize the light and airy feel. Two discreet but practical hip pockets with hidden key straps make the elegant upper extra functional for a thoroughly well-dressed staff. The top has a good length that covers the hips and back in all work situations. Slits in the side ensure additional flexibility and freedom of movement.

## FACTS:

- Elegant push-button closure at the front
- Practical and discreet hip pockets
- Concealed key straps in hip pockets
- Side slits for additional freedom of movement
- Soft and light fabric quality with stretch