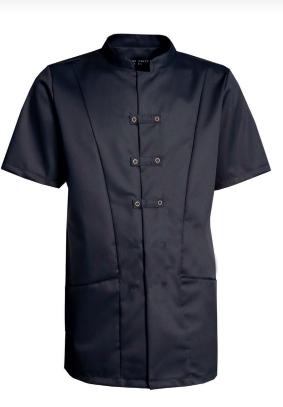

### 5360251 UNISEX TUNIC/SHIRT (Ordernumber: 5360251-0072)

Minimalistic unisex busseronne with Asian-inspired closure at the front. Elegant collar accentuates a calm and streamlined look. Short sleeves emphasize the light and airy feel. Two discreet but practical hip pockets with hidden key straps make the elegant upper extra functional for a thoroughly well-dressed staff. The top has a good length that covers the hips and back in all work situations. Slits in the side ensure additional flexibility and freedom of movement.

#### COLOURS:

72-Black

## FACTS:

- Elegant push-button closure at the front
- Practical and discreet hip pockets
- Concealed key straps in hip pockets
- Side slits for additional freedom of movement
- Soft and light fabric quality with stretch