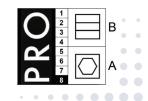

## FINISHED MEASURES BEFORE WASHING:

|   |                  | 40   | 44   | 48   | 52   | 56   | 60   | 64   | 68   | 72   | 76   | 80   | ]          |
|---|------------------|------|------|------|------|------|------|------|------|------|------|------|------------|
|   | Stamping size    | 2XS  | XS   | S    | М    | L    | XL   | 2XL  | 3XL  | 4XL  | 5XL  | 6XL  | Tolerance  |
| Α | 1/2 Chest width  | 47   | 51   | 55   | 59   | 63   | 68   | 73   | 78   | 83   | 88   | 93   | +/- 1,5 cm |
| В | 1/2 Bottom width | 48,5 | 52,5 | 56,5 | 60,5 | 64,5 | 69,5 | 74,5 | 79,5 | 84,5 | 89,5 | 94,5 | +/- 1,5 cm |
| С | Back length      | 74,5 | 75,5 | 76,5 | 77,5 | 78,5 | 79,5 | 80,5 | 81,5 | 82,5 | 83,5 | 84,5 | +/- 1,5 cm |
| D | Sleeve length    | 26   | 27   | 28   | 29   | 30   | 31   | 32   | 33   | 34   | 35   | 36   | +/- 1,0 cm |