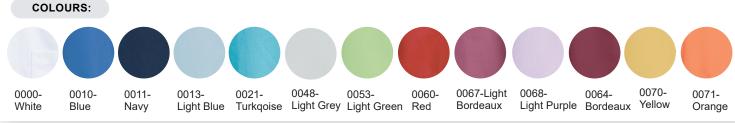

FACTS:

- Key straps inside the hip pockets
- Pencil strap inside the chest pocket
- Mobile and chest pocket which meet users' present needs
- Slits for better comfort
- Adjustment straps in the unisex model for better freedom of movement
- FlexFix press buttons
- Temperature regulating fabric
- V-neck makes the neck and face appear a little slimmer
- Comes in a wide spectrum of colours, to match different trousers