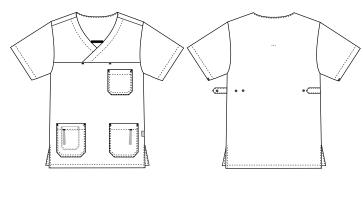

## 5470651 SMOCK, TENCEL™ (Ordernumber: 5470651-0053)

The model has long slits in the sides for extra width. The shape is cut straight and covers well at the back. The sleeves cover the upper arms nicely and has a modern and trendy appearance. Produced in the pleasant temprature regulating fabric TENCEL<sup>™</sup>.

FACTS:

- Key straps inside the hip pockets
- Pencil strap inside the chest pocket
- Mobile and chest pocket which meet users' present needs
- Slits for better comfort
- Adjustment straps in the unisex model for better freedom of movement
- FlexFix press buttons
- Temperature regulating fabric
- V-neck makes the neck and face appear a little slimmer
- Comes in a wide spectrum of colours, to match different trousers