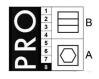

# FINISHED MEASURES BEFORE WASHING:

|   |                  | 40   | 44   | 48   | 52   | 56   | 60 | 64   | 68  | 72   | 76  | 80   |            |
|---|------------------|------|------|------|------|------|----|------|-----|------|-----|------|------------|
|   | Stamping size    | 2XS  | XS   | S    | М    | L    | XL | 2XL  | 3XL | 4XL  | 5XL | 6XL  | Tolerance  |
| Α | 1/2 Chest width  | 50   | 54   | 58   | 62   | 66   | 71 | 76   | 81  | 86   | 91  | 96   | +/- 1,5 cm |
| В | 1/2 Bottom width | 50   | 54   | 58   | 62   | 66   | 71 | 76   | 81  | 86   | 91  | 96   | +/- 1,5 cm |
| С | Back length      | 75   | 76   | 77   | 78   | 79   | 80 | 81   | 82  | 83   | 84  | 85   | +/- 1,5 cm |
| D | Sleeve length    | 27,1 | 27,2 | 27,3 | 27,4 | 27,5 | 28 | 28,5 | 29  | 29,5 | 30  | 30,5 | +/- 1,0 cm |