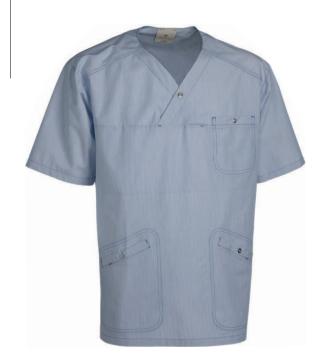

### 5470039 UNISEX SMOCK (Ordernumber: 5470039-0200)

Unisex smock with a straight cut fit. This combined with the sides slits, you get perfect flexibility. The model has nice spacy pockets with mobil pocket and key strap. The breast pocket has a pencil strap.

#### FACTS:

- Inner key strap inside hip pockets
- Long side slits for better comfort
- Extra light fabric
- Smart spacious pockets
- High comfort fabric
- Beautiful pastel range of a smoothly striped fabric