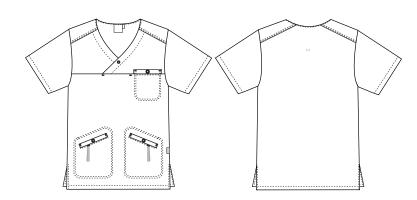

### 5470039 UNISEX SMOCK (Ordernumber: 5470039-0200)

Unisex smock with a straight cut fit. This combined with the sides slits, you get perfect flexibility. The model has nice spacy pockets with mobil pocket and key strap. The breast pocket has a pencil strap.

#### FACTS:

- Inner key strap inside hip pockets
- Long side slits for better comfort
- Extra light fabric
- Smart spacious pockets
- High comfort fabric
- Beautiful pastel range of a smoothly striped fabric