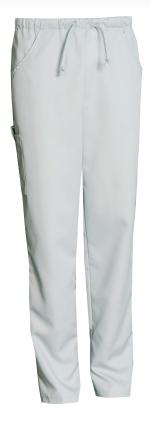

## 1051251 UNISEX PANTS (Ordernumber: 1051251-0048)

Unisex pants in comfortable classic fit and elastic in the waist. Luxury version with the fabric's best TENCEL® composition. The user will experience a remarkable comfort and the durability of the product is unique.

FACTS:

- Comfortable classic fit for both women and men
- Elastic in waist
- Tie cord ties at the front
- Comfortable front pockets
- Practical thigh pocket with closure and easy access