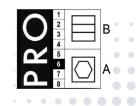

## FINISHED MEASURES BEFORE WASHING:

|                 |                             | 64  | 72  | 80  | 88    | 96   | 104  | 112   | 120  | 128   | 136  | 144   | 152  | 1          |
|-----------------|-----------------------------|-----|-----|-----|-------|------|------|-------|------|-------|------|-------|------|------------|
|                 | Stamping size               | 2XS | XS  | S   | М     | L    | XL   | 2XL   | 3XL  | 4XL   | 5XL  | 6XL   | 7XL  | Tolerance  |
| А               | 1/2 Waist width             | 27  | 31  | 35  | 39    | 43   | 47   | 51    | 55   | 59    | 63   | 67    | 71   | +/- 2,0 cm |
| в               | 1/2 Hip width               | 42  | 46  | 50  | 53,5  | 57,5 | 61,5 | 65,5  | 69,5 | 73,5  | 77,5 | 81,5  | 85,5 | +/- 1,5 cm |
| E1 <sup>3</sup> | Rise (Help measure for hip) | 19  | 20  | 21  | 22,5  | 24   | 25   | 26,5  | 28   | 29,5  | 31   | 32,5  | 34   |            |
| С               | Side length                 | 103 | 104 | 105 | 106,5 | 108  | 109  | 110,5 | 112  | 113,5 | 115  | 116,5 | 118  | +/- 2,0 cm |
| D               | Inseam length               | 79  | 79  | 79  | 79    | 79   | 79   | 79    | 79   | 79    | 79   | 79    | 79   | +/- 1,5 cm |