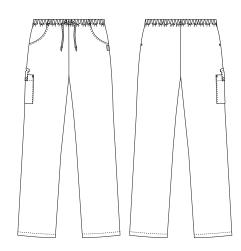

## 1051251 UNISEX PANTS (Ordernumber: 1051251-0048)

Unisex pants in comfortable classic fit and elastic in the waist. Luxury version with the fabric's best TENCEL® composition. The user will experience a remarkable comfort and the durability of the product is unique.

FACTS:

- Comfortable classic fit for both women and men
- Elastic in waist
- Tie cord ties at the front
- Comfortable front pockets
- Practical thigh pocket with closure and easy access