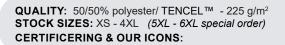

Please note: Final measures will depend on tolerance in garment making (See above) and measuring method (+/- 0.5 cm) Also note: Washing and drying conditions in industrial laundering can further more give a shrinkage up to 3-5% (Depending of material) All models meet the requirements industrial laundry. Washing instructions on our homepage www.nybo.com