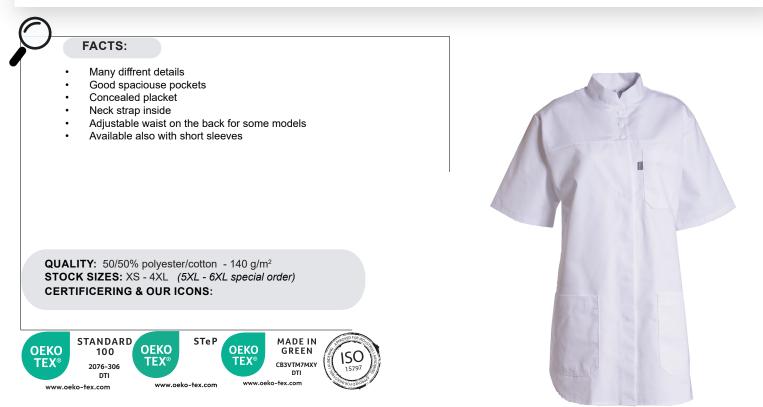

## 1350761 LADIES' SMOCK (Ordernumber: 1350761-0000)

Ladie's tunic with two spacious hip pockets and a chest pocket on the left chest. The tunic has slits on the sides, which gives a good fit and greater freedom of movement.