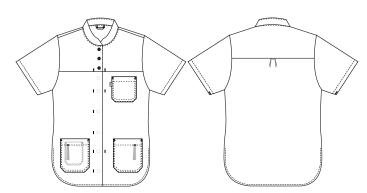

## 1350761 LADIES' SMOCK (Ordernumber: 1350761-0000)

Ladie's tunic with two spacious hip pockets and a chest pocket on the left chest. The tunic has slits on the sides, which gives a good fit and greater freedom of movement.