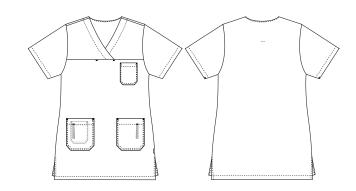

## 1470241 DRESS

(Ordernumber: 1470241-0021)

Dress with rounded neck opening. The model is beautifully waisted with a convenient length just above the knees. This feminine dress is a stylish fresh alternative to a standard tunic length to be worn with either pants or leggings. The model has one chest pocket and two hip pockets with key straps. As an extra nice feature a handy pocket for the mobile phone is placed inside the right hip pocket.

#### FACTS:

- Key straps inside the hip pockets
- Pencil strap inside the chest pocket
- Mobile and chest pocket which meet users' present needs
- Slits for better comfort
- V-neck makes the neck and face appear a little slimmer
- Comes in a wide spectrum of colours, to match different trousers