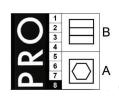

QUALITY: 50/50% polyester/cotton - 180 g/m<sup>2</sup> STOCK SIZES: XS - 4XL (5XL - 6XL special order)

**CERTIFICERING & OUR ICONS:** 

STANDARD 100

2076-306

MADE IN **GREEN** CB3VTM7MX1 DTI

|   |                  | 34   | 38   | 42   | 46   | 50   | 54   | 58   | 62   |            |
|---|------------------|------|------|------|------|------|------|------|------|------------|
|   | Stamping size    | XS   | S    | М    | L    | XL   | 2XL  | 3XL  | 4XL  | Tolerance  |
| Α | 1/2 Chest width  | 46,5 | 50,5 | 54,5 | 59,5 | 65,5 | 71,5 | 77,5 | 83,5 | +/- 1,5 cm |
| В | 1/2 Bottom width | 55   | 57,5 | 63   | 68   | 74   | 80   | 86   | 92   | +/- 1,5 cm |
| С | Back length      | 86   | 89   | 89   | 89   | 92   | 92   | 95   | 95   | +/- 1,5 cm |
| D | Sleeve length    | 27,5 | 28,5 | 29,5 | 30,5 | 31,5 | 32,5 | 33,5 | 34,5 | +/- 1,0 cm |