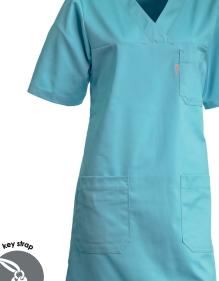

## 1470241 DRESS

(Ordernumber: 1470241-0021)

Dress with rounded neck opening. The model is beautifully waisted with a convenient length just above the knees. This feminine dress is a stylish fresh alternative to a standard tunic length to be worn with either pants or leggings. The model has one chest pocket and two hip pockets with key straps. As an extra nice feature a handy pocket for the mobile phone is placed inside the right hip pocket.

#### FACTS:

- Key straps inside the hip pockets
- Pencil strap inside the chest pocket
- Mobile and chest pocket which meet users' present needs
- Slits for better comfort
- V-neck makes the neck and face appear a little slimmer
- Comes in a wide spectrum of colours, to match different trousers